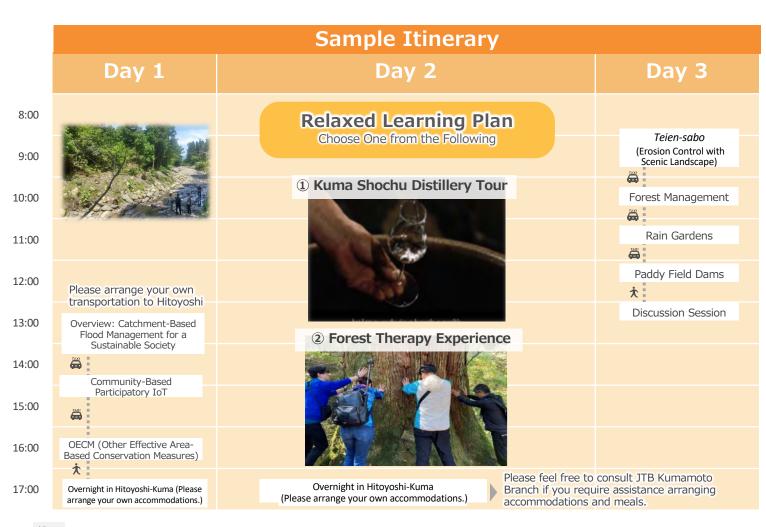

This tour is an educational experience focused on learning about **"Catchment-Based Flood Management"** initiatives in the Kuma River basin, which suffered severe flooding in July 2020. The aim is to create a safe, secure, and sustainable region where young people can thrive and the environment is thoughtfully maintained for future generations.