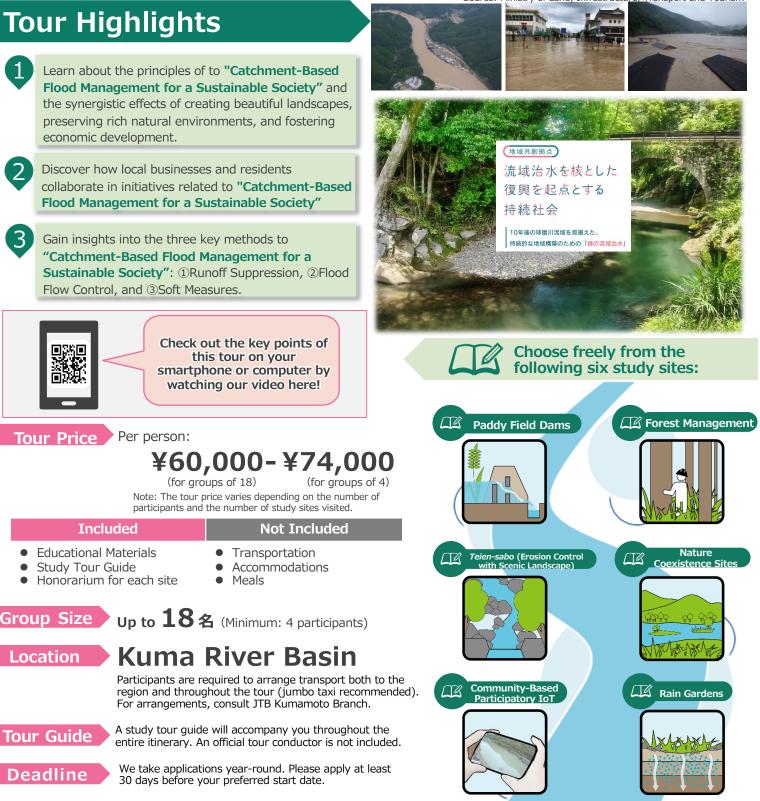

This tour is an educational experience focused on learning about **"Catchment-Based Flood Management"** initiatives in the Kuma River basin, which suffered severe flooding in July 2020. The aim is to create a safe, secure, and sustainable region where young people can thrive and the environment is thoughtfully maintained for future generations.

Source: Ministry of Land, Infrastructure, Transport and Tourism

Please bring your own rain gear. Rubber boots will be provided. (Please indicate the shoe sizes of all participants when applying.)